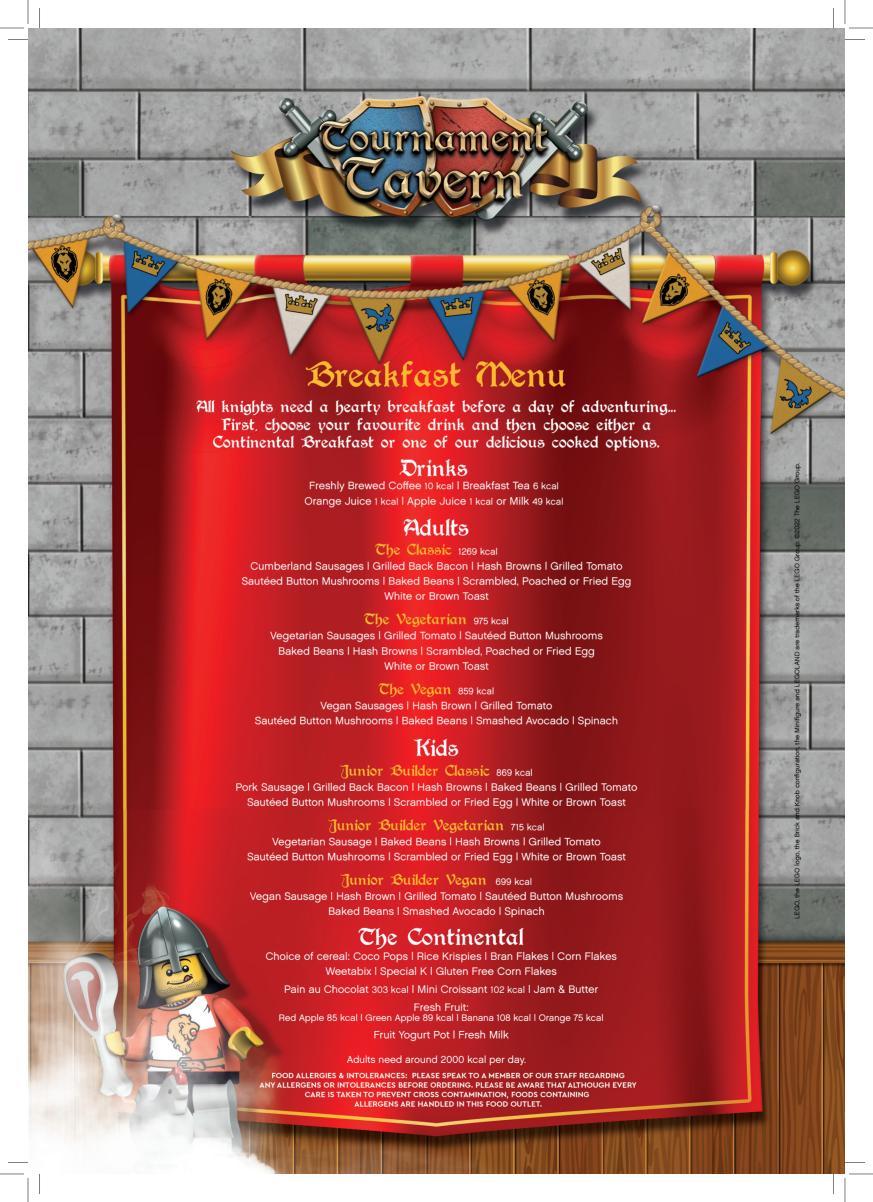

Adults need around 2000 kcal per day.

FOOD ALLERGIES & INTOLERANCES: PLEASE SPEAK TO A MEMBER OF OUR STAFF REGARDING ANY ALLERGENS OR INTOLERANCES BEFORE ORDERING. PLEASE BE AWARE THAT ALTHOUGH EVERY CARE IS TAKEN TO PREVENT CROSS CONTAMINATION, FOODS CONTAINING ALLERGENS ARE HANDLED IN THIS FOOD OUTLET.