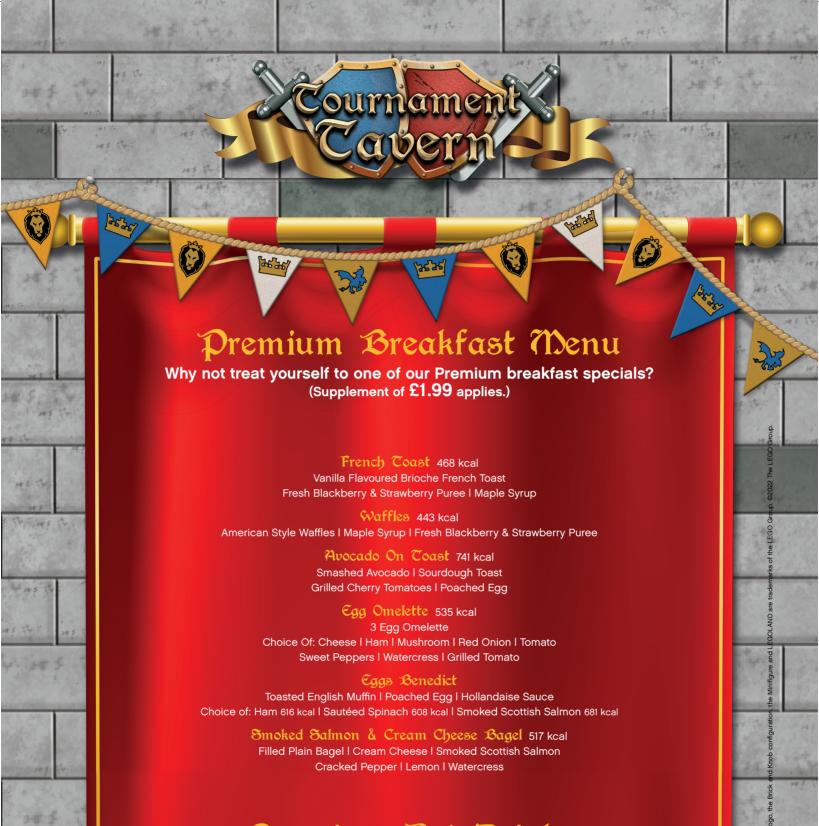

Adults need around 2000 kcal per day.

FOOD ALLERGIES & INTOLERANCES: PLEASE SPEAK TO A MEMBER OF OUR STAFF REGARDING ANY ALLERGENS OR INTOLERANCES BEFORE ORDERING. PLEASE BE AWARE THAT ALTHOUGH EVERY CARE IS TAKEN TO PREVENT CROSS CONTAMINATION, FOODS CONTAINING ALLERGENS ARE HANDLED IN THIS FOOD OUTLET.